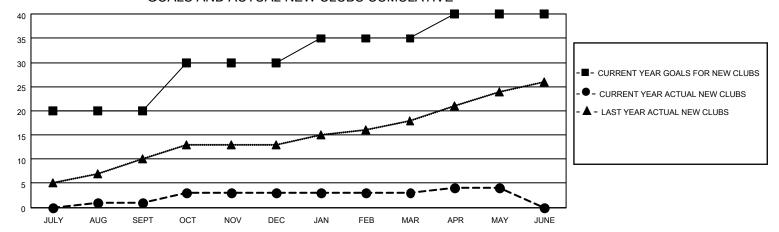

## MONTHLY MEMBERSHIP PROGRESS REPORT

LOCATION INDIA District 317 E Results as of: 5/31/2023

| Clubs                 |               |           |               | Members               |                        |                         |                                                    |
|-----------------------|---------------|-----------|---------------|-----------------------|------------------------|-------------------------|----------------------------------------------------|
| RESULTS FOR 2022-2023 |               |           |               | RESULTS FOR 2022-2023 |                        |                         |                                                    |
| QUARTER               | NEW CLUB GOAL | NEW CLUBS | DROPPED CLUBS | QUARTER MEMI          | BER GROWTH NET<br>GOAL | MEMBER GROWTH<br>ACTUAL | DROPPED<br>MEMBERS ACTUAL<br>(including transfers) |
| JULY/AUG/SEPT         | 20            | 1         | 2             | JULY/AUG/SEPT         | 50                     | 108                     | 85                                                 |
| OCT/NOV/DEC           | 10            | 2         | 11            | OCT/NOV/DEC           | 50                     | 94                      | 448                                                |
| JAN/FEB/MAR           | 5             | 0         | 0             | JAN/FEB/MAR           | 25                     | 127                     | 8                                                  |
| APR/MAY/JUNE          | 5             | 1         | 0             | APR/MAY/JUNE          | 25                     | 75                      | 27                                                 |

## GOALS AND ACTUAL NEW CLUBS CUMULATIVE