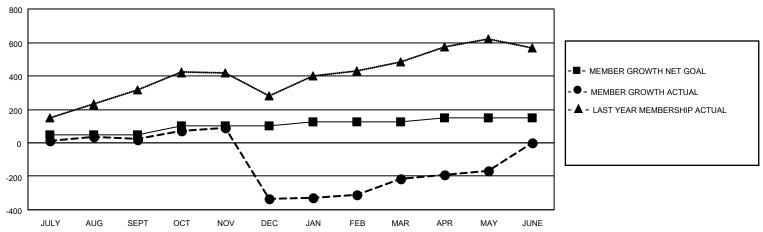

## MONTHLY MEMBERSHIP PROGRESS REPORT

LOCATION INDIA District 317 E Results as of: 5/31/2023

| Clubs                 |               |           |               | Members               |                        |                         |                                                    |
|-----------------------|---------------|-----------|---------------|-----------------------|------------------------|-------------------------|----------------------------------------------------|
| RESULTS FOR 2022-2023 |               |           |               | RESULTS FOR 2022-2023 |                        |                         |                                                    |
| QUARTER               | NEW CLUB GOAL | NEW CLUBS | DROPPED CLUBS | QUARTER MEMI          | BER GROWTH NET<br>GOAL | MEMBER GROWTH<br>ACTUAL | DROPPED<br>MEMBERS ACTUAL<br>(including transfers) |
| JULY/AUG/SEPT         | 20            | 1         | 2             | JULY/AUG/SEPT         | 50                     | 108                     | 85                                                 |
| OCT/NOV/DEC           | 10            | 2         | 11            | OCT/NOV/DEC           | 50                     | 94                      | 448                                                |
| JAN/FEB/MAR           | 5             | 0         | 0             | JAN/FEB/MAR           | 25                     | 127                     | 8                                                  |
| APR/MAY/JUNE          | 5             | 1         | 0             | APR/MAY/JUNE          | 25                     | 75                      | 27                                                 |

## GOALS AND ACTUAL MEMBERS CUMULATIVE

| DROPPED CLUBS: 13 | 44 CLUBS OF 92 ADDED 1 OR<br>MORE NEW MEMBERS | GENDER DISTRIBUTION                 |  |  |
|-------------------|-----------------------------------------------|-------------------------------------|--|--|
|                   | WORL NEW WEIWIBERS                            | MALE 2,108 (74.99%)                 |  |  |
|                   |                                               | FEMALE 703 (25.01%)                 |  |  |
| DROPPED MEMBERS   |                                               | NON BINARY 0 (0.00%)                |  |  |
| DECEASED          | 7                                             | PREFER NOT TO ANSWER 0 (0.00%)      |  |  |
| 44                | )                                             |                                     |  |  |
| CLUB CANCELLED 4  | CLICK HERE FOR CUMULATIVE                     | TOTAL FAMILY UNIT MEMBERS 822       |  |  |
| OTHER 15          | MEMBERSHIP DATA                               |                                     |  |  |
| TOTAL 5           | <del></del>                                   | FAMILY MEMBERS PAYING HALF DUES 476 |  |  |
|                   |                                               |                                     |  |  |